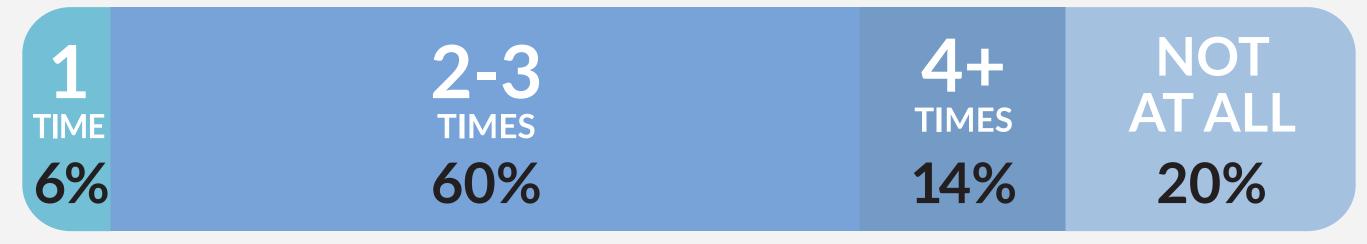

## How often do you mail lapsed donors per year?

This data was compiled by Streamworks, polling fundraising professionals at AFP ICON 2023.

47% of those who participated in the survey have less than 5,000 active donors, 41% have 5,000-50,000 active donors, and 12% have more than 50,000 active donors.